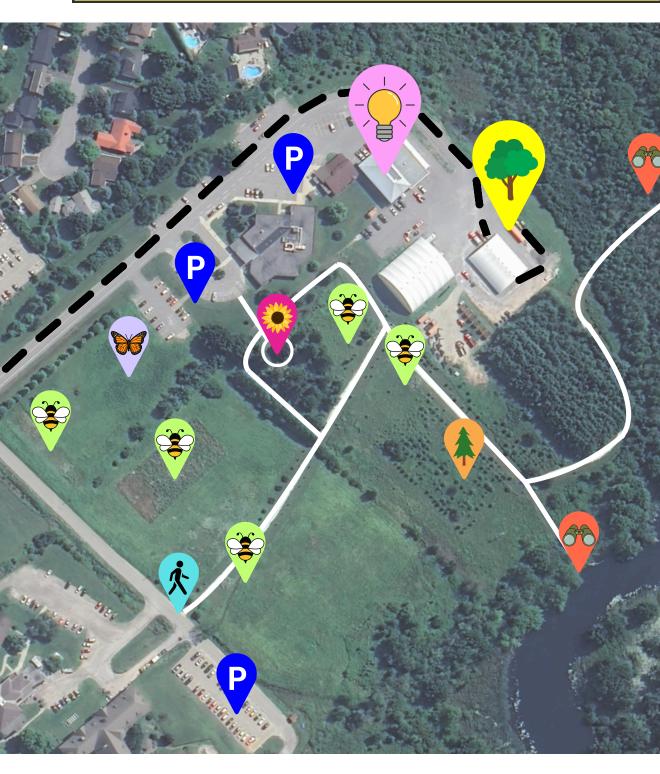

## **Tree Seedling Giveaway**

NEW!

**Parking** 

**Seedling Giveaway** 

**Learning Centre** 

**Drive-Through** 

### More to Explore!

**Tay River Pathway** 

Milkweed Patch

**Pollinator Gardens** 

**Viewing Location** 

**Round Garden** 

Mini Forest