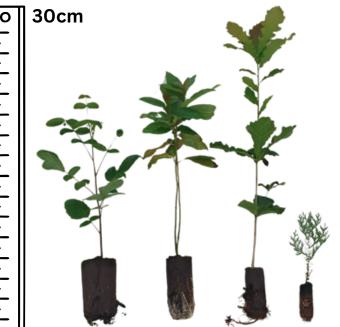

#### **Available Species:**

Red Maple, Bur Oak, Red Oak, White Oak, Hackberry, White Birch, Yellow Birch, and Tamarack

Max 10 trees per household. Bring a bag or box to take your trees home.

More to Explore at the Perth Location Only!
Visit our Learning Centre at 99 Christie Lake
Road, Perth to learn about wildflower seed,
tree identification and planting tips, local
programs, and more! Follow our map to take
a nature walk on the property.