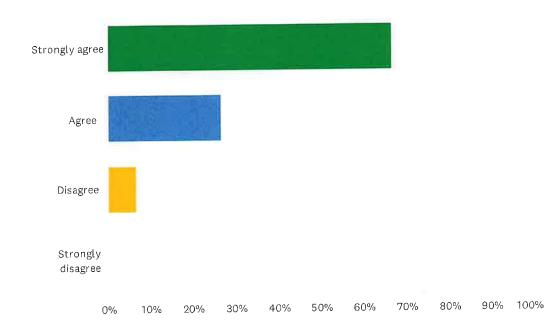

## Q3 I am treated with kindness, fairness, respect and dignity.

| ANSWER CHOICES    | RESPONSES |            |
|-------------------|-----------|------------|
| Strongly agree    | 46.88%    | <b>1</b> 5 |
| Agree             | 37.50%    | 12         |
| Disagree          | 12.50%    | 4          |
| Strongly disagree | 3.13%     | 1          |