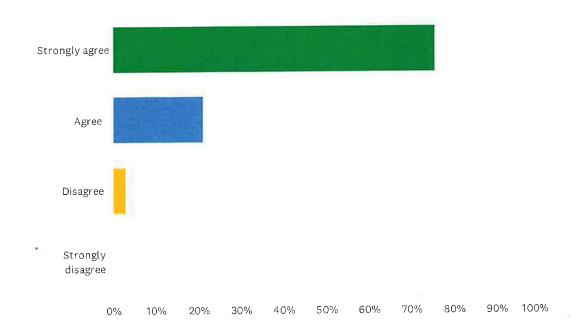

# Q31 Overall I am treated with kindness, compassion, fairness, respect and dignity by the Recreation team members.

Answered: 33 Skipped: 0

| ANSWER CHOICES    | RESPONSES |    |
|-------------------|-----------|----|
| Strongly agree    | 75.76%    | 25 |
| Agree             | 21.21%    | 7  |
| Disagree          | 3.03%     | 1  |
| Strongly disagree | 0.00%     | 0  |
|                   |           |    |