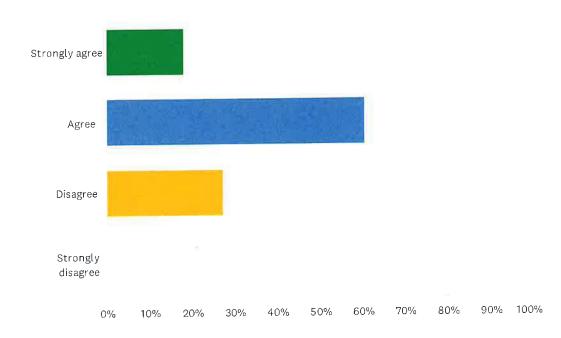

## Q3 I am treated with kindness, fairness, respect and dignity.

| ANSWER CHOICES    | RESPONSES |            |
|-------------------|-----------|------------|
| Strongly agree    | 46.88%    | <b>1</b> 5 |
| Agree             | 37.50%    | 12         |
| Disagree          | 12.50%    | 4          |
| Strongly disagree | 3.13%     | 1          |