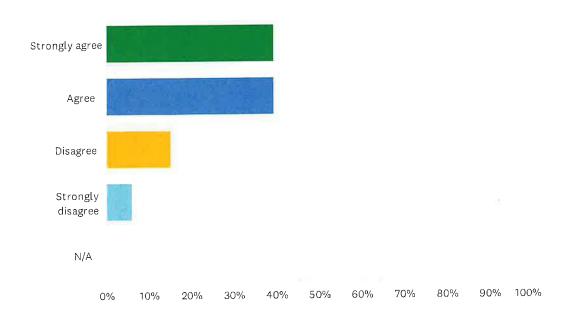

## Q3 I am treated with kindness, fairness, respect and dignity.

| ANSWER CHOICES    | RESPONSES |            |
|-------------------|-----------|------------|
| Strongly agree    | 46.88%    | <b>1</b> 5 |
| Agree             | 37.50%    | 12         |
| Disagree          | 12.50%    | 4          |
| Strongly disagree | 3.13%     | 1          |