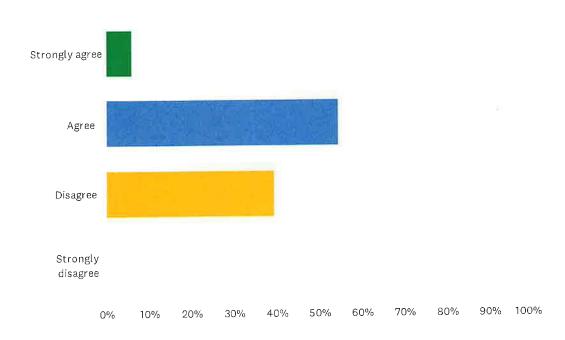

## Q12 I am satisfied with the medical attention provided by my physician and nurse practitioner.

| ANSWER CHOICES    | RESPONSES |    |
|-------------------|-----------|----|
| Strongly agree    | 9.38%     | 3  |
| Agree             | 56.25%    | 18 |
| Disagree          | 28.13%    | 9  |
| Strongly disagree | 9.38%     | 3  |