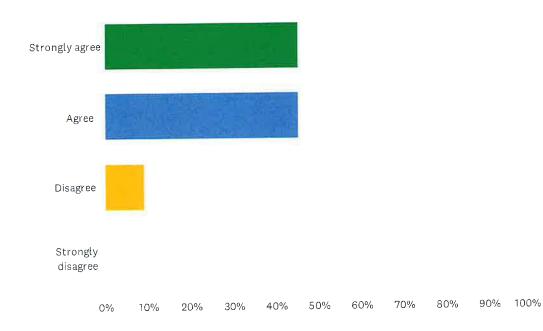

## Q13 I am satisfied with the overall cleanliness of the home.

| ANSWER CHOICES    | RESPONSES |    |
|-------------------|-----------|----|
| Strongly agree    | 57.58%    | 19 |
| Agree             | 36.36%    | 12 |
| Disagree          | 6.06%     | 2  |
| Strongly disagree | 0.00%     | 0  |
|                   |           |    |