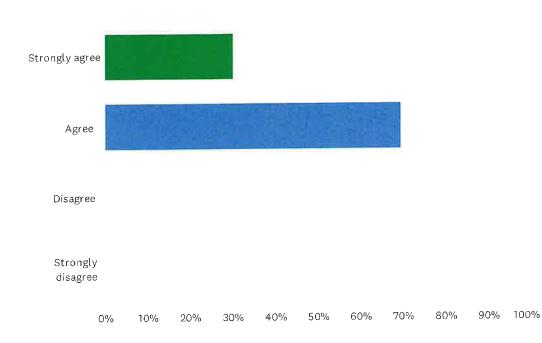

## Q6 I am encourage and/or involved in decisions about my care.

| ANSWER CHOICES    | RESPONSES |    |
|-------------------|-----------|----|
| Strongly agree    | 18.18%    | 6  |
| Agree             | 72.73%    | 24 |
|                   | 9.09%     | 3  |
| Disagree          | 0.00%     | 0  |
| Strongly disagree | 0.0070    |    |