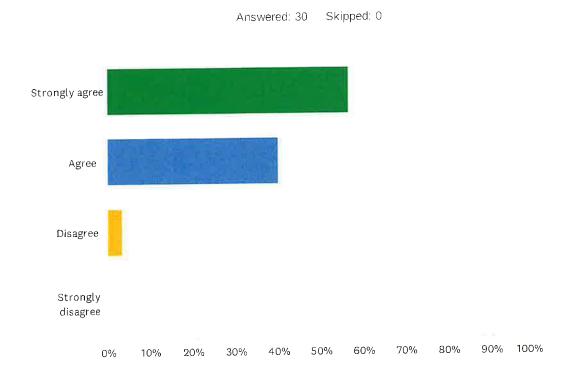

#### Q36 I would recommend this home to others.

| RESPONSES |                           |
|-----------|---------------------------|
| 45.45%    | 15                        |
| 45.45%    | 15                        |
| 9.09%     | 3                         |
| 3.03%     | 1                         |
|           | 45.45%<br>45.45%<br>9.09% |