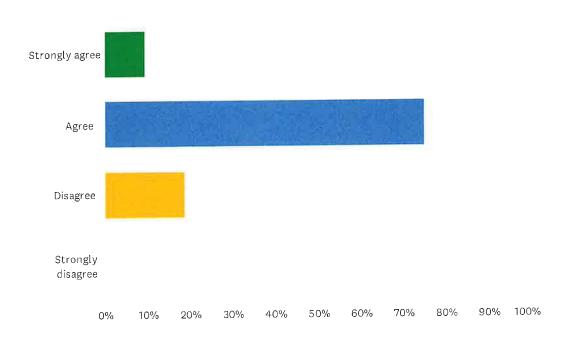

#### Q8 Good personal care is provided.

| ANSWER CHOICES    | RESPONSES |    |
|-------------------|-----------|----|
| Strongly agree    | 45.45%    | 15 |
|                   | 45.45%    | 15 |
|                   | 9.09%     | 3  |
| Disagree          | 0.00%     | 0  |
| Strongly disagree | 0.0070    |    |