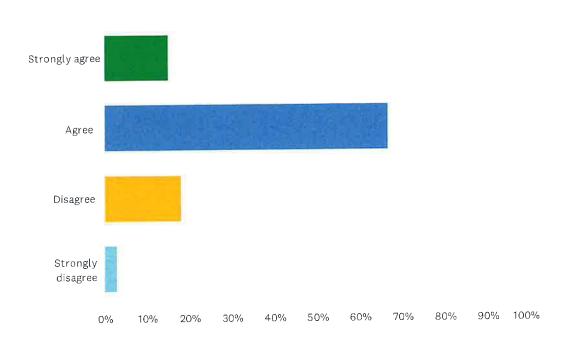

## Q7 I am satisfied with the medical attention provided by the physicians and/or nurse practitioner.

| ANSWER CHOICES    | RESPONSES |    |
|-------------------|-----------|----|
| Strongly agree    | 40.00%    | 12 |
|                   | 50.00%    | 15 |
| Agree             | 10.00%    | 3  |
| Disagree          | 0,00%     | 0  |
| Strongly disagree | 0,0070    |    |