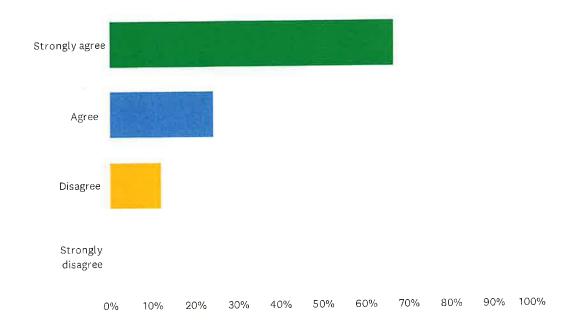

## Q3 I am treated with kindness, fairness, respect and dignity.

| ANSWER CHOICES    | RESPONSES |            |
|-------------------|-----------|------------|
| Strongly agree    | 46.88%    | <b>1</b> 5 |
| Agree             | 37.50%    | 12         |
| Disagree          | 12.50%    | 4          |
| Strongly disagree | 3.13%     | 1          |