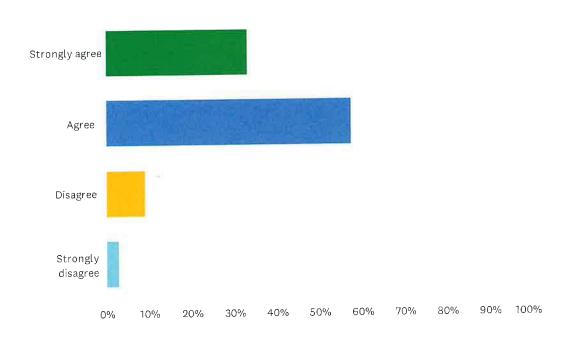

## Q4 I feel that team members respect my personal privacy.

Skipped: 0 Answered: 33

| ANSWER CHOICES RESPONSES |    |
|--------------------------|----|
| Strongly agree 33.33%    | 11 |
| 57.58%                   | 19 |
| Agree 9.09% Disagree     | 3  |

3.03%

Total Respondents: 33

Strongly disagree