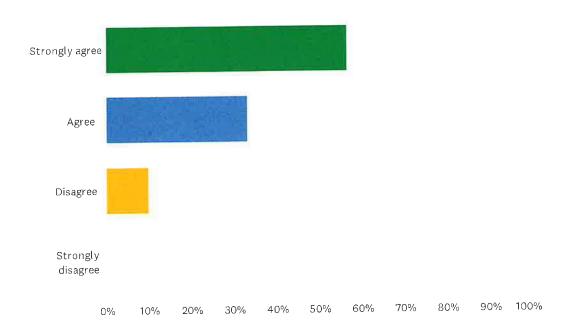

## Q6 I am encourage and/or involved in decisions about my care.

| ANSWER CHOICES    | RESPONSES |    |
|-------------------|-----------|----|
| Strongly agree    | 18.18%    | 6  |
| Agree             | 72.73%    | 24 |
|                   | 9.09%     | 3  |
| Disagree          | 0.00%     | 0  |
| Strongly disagree | 0.0070    |    |