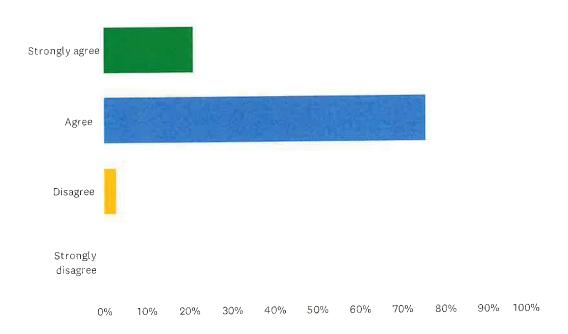

#### Q14 I feel safe and secure with all team members.

Answered: 33 Skipped: 0

| ANSWER CHOICES    | RESPONSES |    |
|-------------------|-----------|----|
| Strongly agree    | 39.39%    | 13 |
| Agree             | 54.55%    | 18 |
| Disagree          | 6.06%     | 2  |
| Strongly disagree | 0.00%     | 0  |