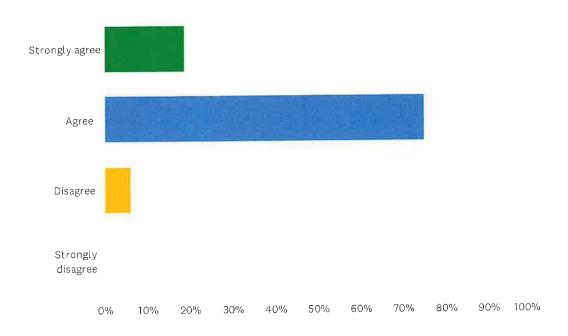

# Q31 Overall I am treated with kindness, compassion, fairness, respect and dignity by the Recreation team members.

Answered: 33 Skipped: 0

| ANSWER CHOICES    | RESPONSES |    |
|-------------------|-----------|----|
| Strongly agree    | 75.76%    | 25 |
| Agree             | 21.21%    | 7  |
| Disagree          | 3.03%     | 1  |
| Strongly disagree | 0.00%     | 0  |
|                   |           |    |