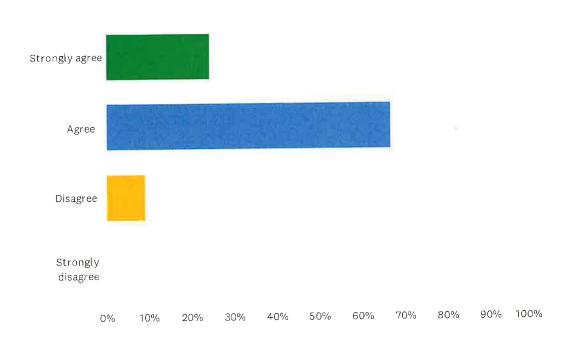

## Q13 I am satisfied with the overall cleanliness of the home.

| ANSWER CHOICES    | RESPONSES |    |
|-------------------|-----------|----|
| Strongly agree    | 57.58%    | 19 |
| Agree             | 36.36%    | 12 |
| Disagree          | 6.06%     | 2  |
| Strongly disagree | 0.00%     | 0  |
|                   |           |    |