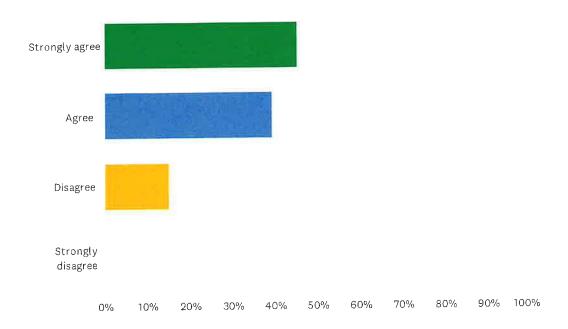

# Q18 Overall I am treated with kindness, compassion, fairness and respect by the environmental service team.

| ANSWER CHOICES    | RESPONSES |    |
|-------------------|-----------|----|
| Strongly agree    | 42.42%    | 14 |
| Agree             | 54.55%    | 18 |
| Disagree          | 3.03%     | 1  |
|                   | 0.00%     | 0  |
| Strongly disagree |           |    |