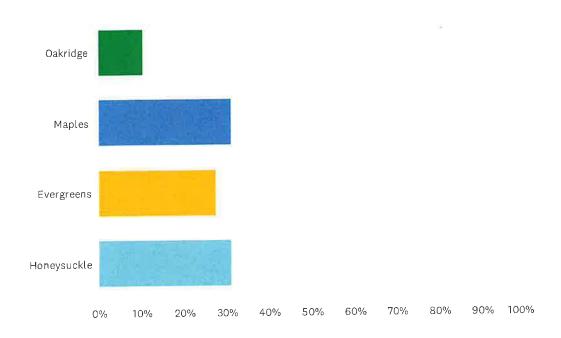

#### Q2 Which neighbourhood do you live in:

Answered: 33 Skipped: 0

| ANSWER CHOICES | RESPONSES |    |
|----------------|-----------|----|
| Oakridge       | 36.36%    | 12 |
| Maples         | 0.00%     | 0  |
| Evergreens     | 36.36%    | 12 |
| Honeysuckle    | 30.30%    | 10 |