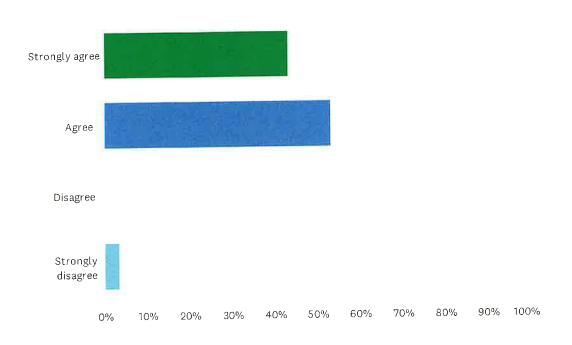

# Q31 Overall I am treated with kindness, compassion, fairness, respect and dignity by the Recreation team members.

Answered: 33 Skipped: 0

| ANSWER CHOICES    | RESPONSES |    |
|-------------------|-----------|----|
| Strongly agree    | 75.76%    | 25 |
| Agree             | 21.21%    | 7  |
| Disagree          | 3.03%     | 1  |
| Strongly disagree | 0.00%     | 0  |
|                   |           |    |