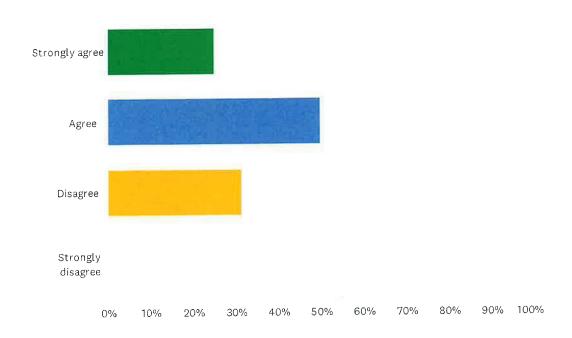

## Q12 I am satisfied with the medical attention provided by my physician and nurse practitioner.

| ANSWER CHOICES    | RESPONSES |    |
|-------------------|-----------|----|
| Strongly agree    | 9.38%     | 3  |
| Agree             | 56.25%    | 18 |
| Disagree          | 28.13%    | 9  |
| Strongly disagree | 9.38%     | 3  |