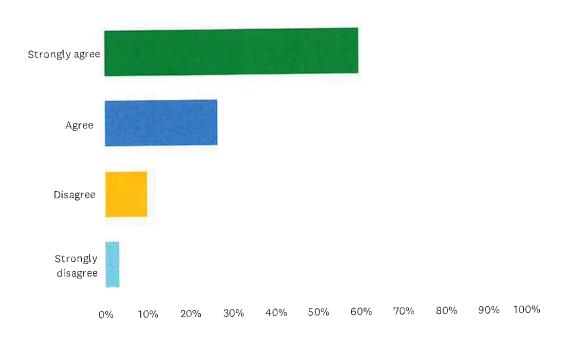

## Q4 I feel that team members respect my personal privacy.

Skipped: 0 Answered: 33

| ANSWER CHOICES RESPONSES |    |
|--------------------------|----|
| Strongly agree 33.33%    | 11 |
| 57.58%                   | 19 |
| Agree 9.09% Disagree     | 3  |

3.03%

Total Respondents: 33

Strongly disagree