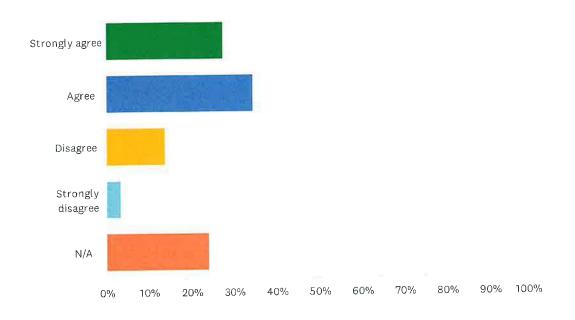

## Q18 I am satisfied with the physiotherapy services provided to my loved one.

| ANSWER CHOICES    | RESPONSES |    |
|-------------------|-----------|----|
| Strongly agree    | 27.59%    | 8  |
| Agree             | 34.48%    | 10 |
| Disagree          | 13.79%    | 4  |
| Strongly disagree | 3.45%     | 1  |
| N/A               | 24.14%    | 7  |
| IVA               |           |    |