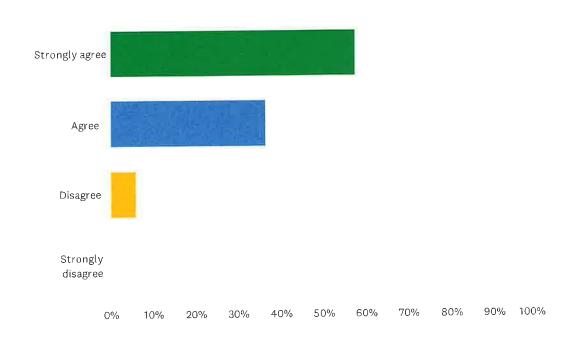

## Q3 I am treated with kindness, fairness, respect and dignity.

| ANSWER CHOICES    | RESPONSES |            |
|-------------------|-----------|------------|
| Strongly agree    | 46.88%    | <b>1</b> 5 |
| Agree             | 37.50%    | 12         |
| Disagree          | 12.50%    | 4          |
| Strongly disagree | 3.13%     | 1          |