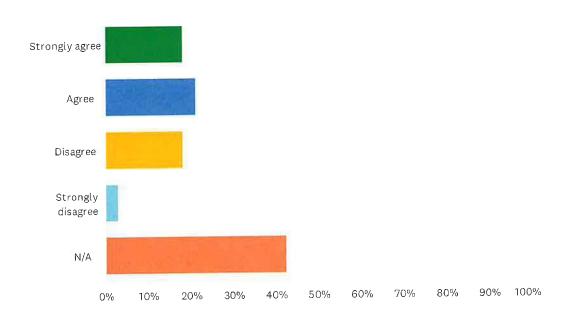

#### Q28 I enjoy the physiotherapy services.

| ANSWER CHOICES    | RESPONSES |    |
|-------------------|-----------|----|
| Strongly agree    | 18.18%    | 6  |
| Agree             | 21.21%    | 7  |
| Disagree          | 18.18%    | 6  |
|                   | 3.03%     | 1  |
| Strongly disagree | 42.42%    | 14 |
| N/A               |           |    |