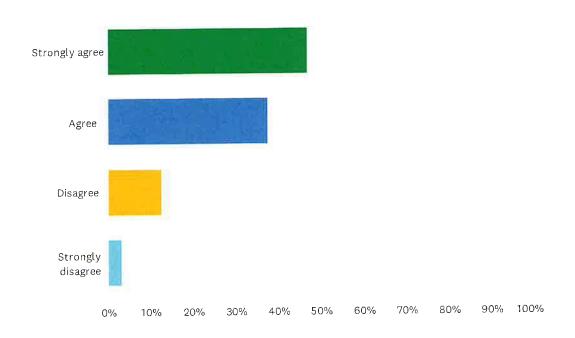

## Q3 I am treated with kindness, fairness, respect and dignity.

| ANSWER CHOICES    | RESPONSES |            |
|-------------------|-----------|------------|
| Strongly agree    | 46.88%    | <b>1</b> 5 |
| Agree             | 37.50%    | 12         |
| Disagree          | 12.50%    | 4          |
| Strongly disagree | 3.13%     | 1          |