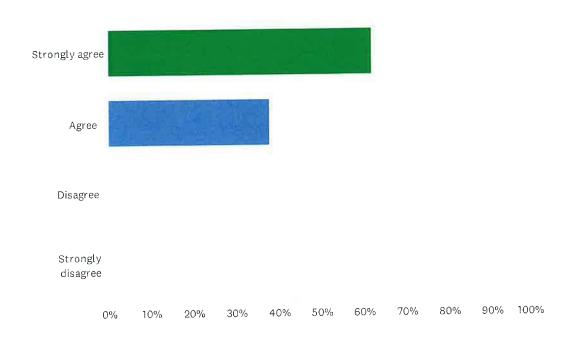

#### Q20 I would recommend this home to others.

| ANSWER CHOICES    | RESPONSES |    |
|-------------------|-----------|----|
| Strongly agree    | 76.67%    | 23 |
|                   | 20.00%    | 6  |
| Agree             | 3.33%     | 1  |
| Disagree          |           | 0  |
| Strongly disagree | 0.00%     | Ü  |