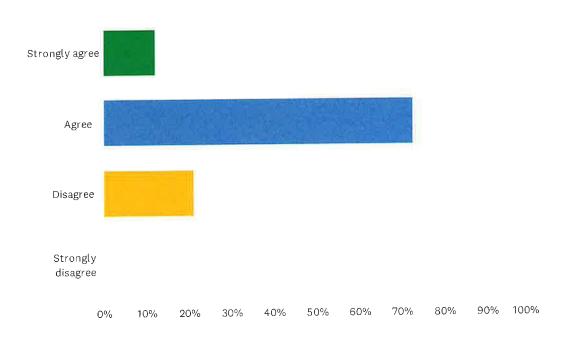

#### Q36 I would recommend this home to others.

| RESPONSES |                           |
|-----------|---------------------------|
| 45.45%    | 15                        |
| 45.45%    | 15                        |
| 9.09%     | 3                         |
| 3.03%     | 1                         |
|           | 45.45%<br>45.45%<br>9.09% |