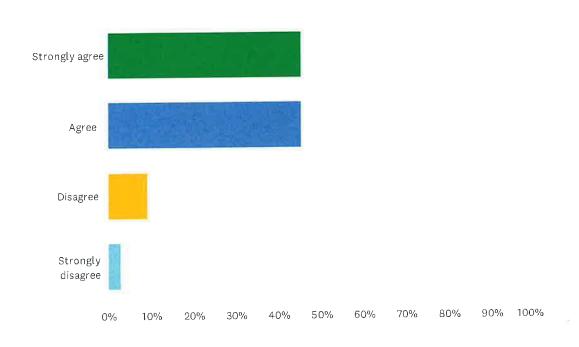

#### Q3 I feel good personal care is provided to my loved one.

| ANSWER CHOICES    | RESPONSES |    |
|-------------------|-----------|----|
| Strongly agree    | 56.67%    | 17 |
|                   | 43.33%    | 13 |
| Agree             | 0.00%     | 0  |
| Disagree          |           | 0  |
| Strongly disagree | 0.00%     | J  |