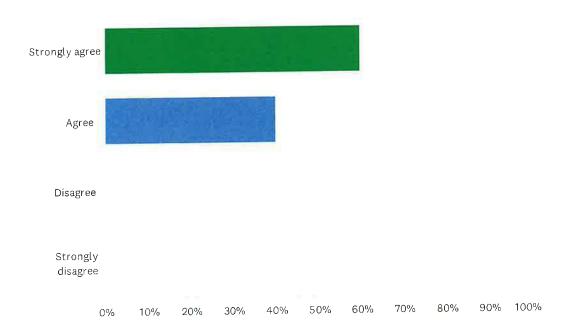

## Q3 I am treated with kindness, fairness, respect and dignity.

| ANSWER CHOICES    | RESPONSES |            |
|-------------------|-----------|------------|
| Strongly agree    | 46.88%    | <b>1</b> 5 |
| Agree             | 37.50%    | 12         |
| Disagree          | 12.50%    | 4          |
| Strongly disagree | 3.13%     | 1          |