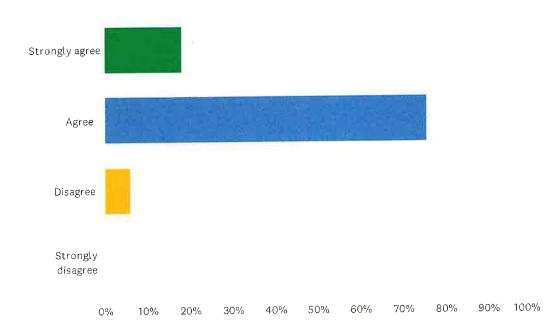

## Q3 I am treated with kindness, fairness, respect and dignity.

| ANSWER CHOICES    | RESPONSES |            |
|-------------------|-----------|------------|
| Strongly agree    | 46.88%    | <b>1</b> 5 |
| Agree             | 37.50%    | 12         |
| Disagree          | 12.50%    | 4          |
| Strongly disagree | 3.13%     | 1          |