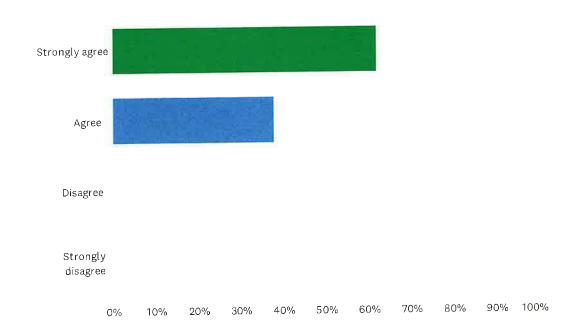

#### Q8 Good personal care is provided.

| ANSWER CHOICES    | RESPONSES |    |
|-------------------|-----------|----|
| Strongly agree    | 45.45%    | 15 |
|                   | 45.45%    | 15 |
|                   | 9.09%     | 3  |
| Disagree          | 0.00%     | 0  |
| Strongly disagree | 0.0070    |    |