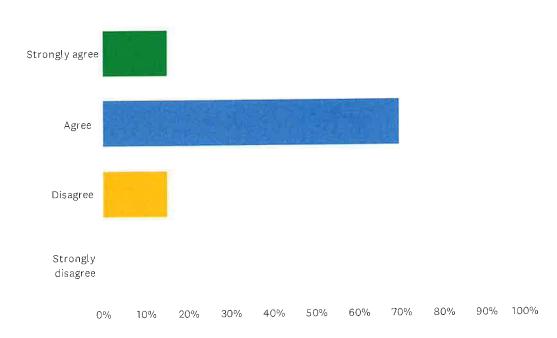

# Q31 Overall I am treated with kindness, compassion, fairness, respect and dignity by the Recreation team members.

Answered: 33 Skipped: 0

| ANSWER CHOICES    | RESPONSES |    |
|-------------------|-----------|----|
| Strongly agree    | 75.76%    | 25 |
| Agree             | 21.21%    | 7  |
| Disagree          | 3.03%     | 1  |
| Strongly disagree | 0.00%     | 0  |
|                   |           |    |