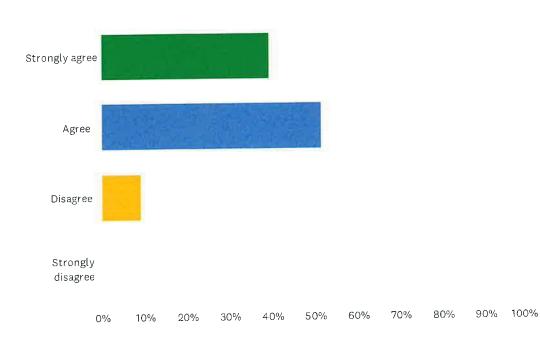

## Q3 I am treated with kindness, fairness, respect and dignity.

| ANSWER CHOICES    | RESPONSES |            |
|-------------------|-----------|------------|
| Strongly agree    | 46.88%    | <b>1</b> 5 |
| Agree             | 37.50%    | 12         |
| Disagree          | 12.50%    | 4          |
| Strongly disagree | 3.13%     | 1          |