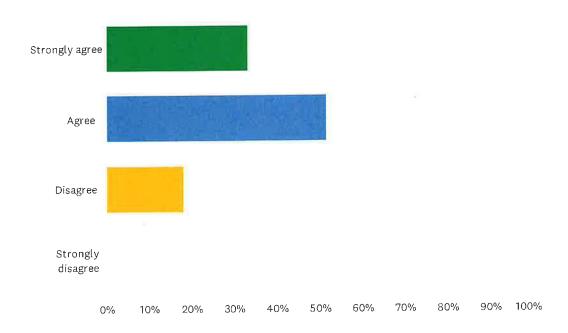

## Q5 Team members take into consideration my religious, ethnic and cultural values.

| ANSWER CHOICES    | RESPONSES |    |
|-------------------|-----------|----|
| Strongly agree    | 27.59%    | 8  |
| Agree             | 72.41%    | 21 |
| Disagree          | 0.00%     | 0  |
| Strongly disagree | 0.00%     | 0  |
| Strongry disagree |           |    |