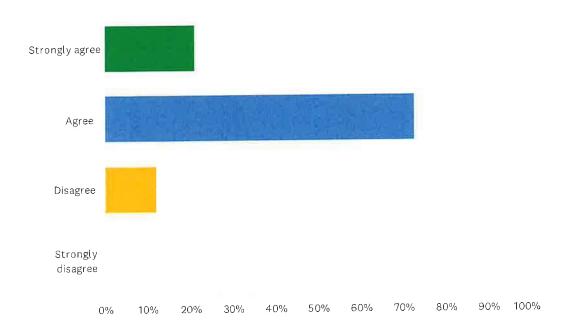

#### Q14 I feel safe and secure with all team members.

Answered: 33 Skipped: 0

| ANSWER CHOICES    | RESPONSES |    |
|-------------------|-----------|----|
| Strongly agree    | 39.39%    | 13 |
| Agree             | 54.55%    | 18 |
| Disagree          | 6.06%     | 2  |
| Strongly disagree | 0.00%     | 0  |