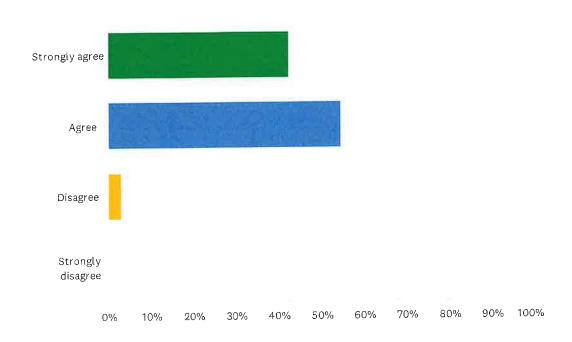

## Q13 I am satisfied with the overall cleanliness of the home.

| ANSWER CHOICES    | RESPONSES |    |
|-------------------|-----------|----|
| Strongly agree    | 57.58%    | 19 |
| Agree             | 36.36%    | 12 |
| Disagree          | 6.06%     | 2  |
| Strongly disagree | 0.00%     | 0  |
|                   |           |    |