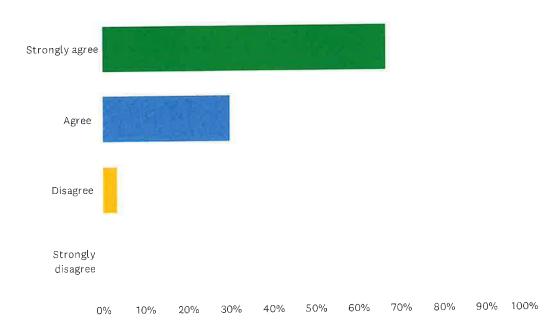

## Q5 Team members take into consideration my religious, ethnic and cultural values.

| ANSWER CHOICES    | RESPONSES |    |
|-------------------|-----------|----|
| Strongly agree    | 27.59%    | 8  |
| Agree             | 72.41%    | 21 |
| Disagree          | 0.00%     | 0  |
| Strongly disagree | 0.00%     | 0  |
| Strongry disagree |           |    |