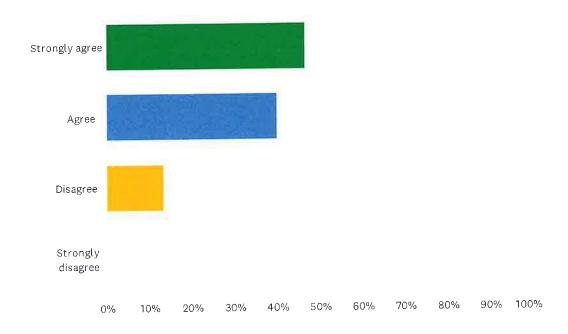

## Q3 I am treated with kindness, fairness, respect and dignity.

| ANSWER CHOICES    | RESPONSES |            |
|-------------------|-----------|------------|
| Strongly agree    | 46.88%    | <b>1</b> 5 |
| Agree             | 37.50%    | 12         |
| Disagree          | 12.50%    | 4          |
| Strongly disagree | 3.13%     | 1          |