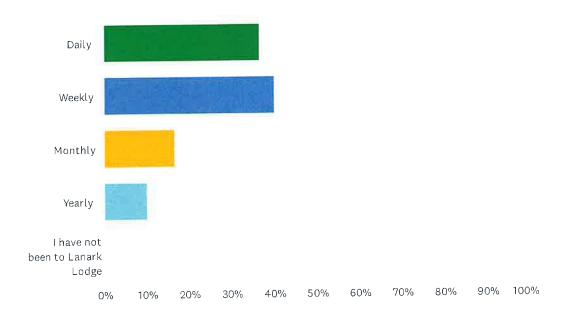

#### Q2 I visit the home:

Answered: 30 Skipped: 0

| ANSWER CHOICES                         | RESPONSES |    |
|----------------------------------------|-----------|----|
| Daily                                  | 36.67%    | 11 |
| Weekly                                 | 40.00%    | 12 |
| Monthly                                | 16.67%    | 5  |
|                                        | 10.00%    | 3  |
| Yearly I have not been to Lanark Lodge | 0.00%     | 0  |
| •                                      |           |    |