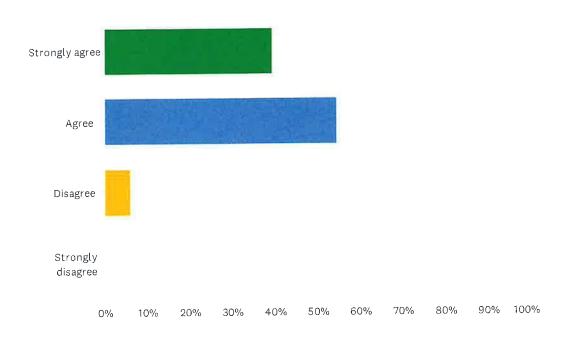

## Q4 I feel that team members respect my personal privacy.

Skipped: 0 Answered: 33

| ANSWER CHOICES RESPONSES |    |
|--------------------------|----|
| Strongly agree 33.33%    | 11 |
| 57.58%                   | 19 |
| Agree 9.09% Disagree     | 3  |

3.03%

Total Respondents: 33

Strongly disagree