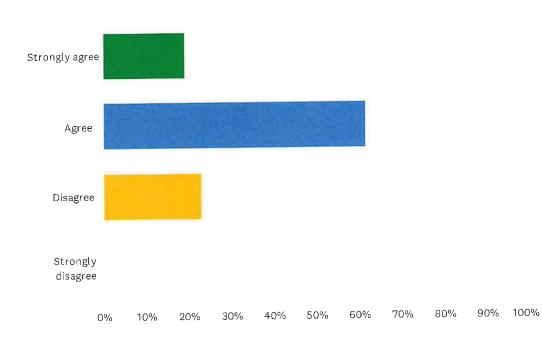

## Q3 I am treated with kindness, fairness, respect and dignity.

| ANSWER CHOICES    | RESPONSES |            |
|-------------------|-----------|------------|
| Strongly agree    | 46.88%    | <b>1</b> 5 |
| Agree             | 37.50%    | 12         |
| Disagree          | 12.50%    | 4          |
| Strongly disagree | 3.13%     | 1          |