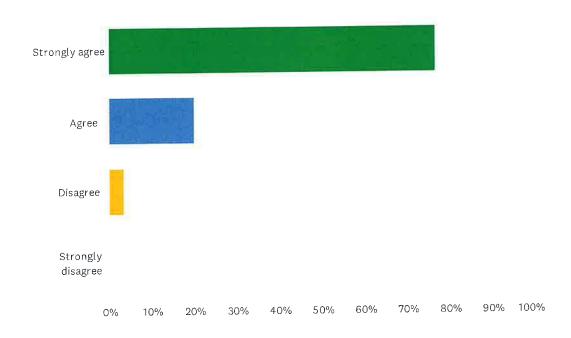

#### Q36 I would recommend this home to others.

| RESPONSES |                           |
|-----------|---------------------------|
| 45.45%    | 15                        |
| 45.45%    | 15                        |
| 9.09%     | 3                         |
| 3.03%     | 1                         |
|           | 45.45%<br>45.45%<br>9.09% |