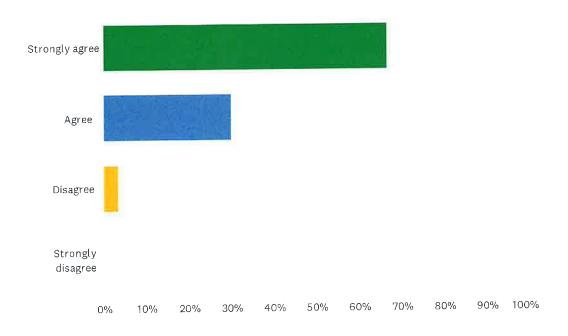

## Q13 I am satisfied with the overall cleanliness of the home.

| ANSWER CHOICES    | RESPONSES |    |
|-------------------|-----------|----|
| Strongly agree    | 57.58%    | 19 |
| Agree             | 36.36%    | 12 |
| Disagree          | 6.06%     | 2  |
| Strongly disagree | 0.00%     | 0  |
|                   |           |    |