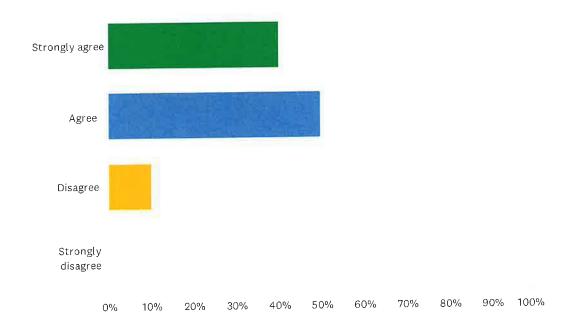

## Q12 I am satisfied with the medical attention provided by my physician and nurse practitioner.

| ANSWER CHOICES    | RESPONSES |    |
|-------------------|-----------|----|
| Strongly agree    | 9.38%     | 3  |
| Agree             | 56.25%    | 18 |
| Disagree          | 28.13%    | 9  |
| Strongly disagree | 9.38%     | 3  |