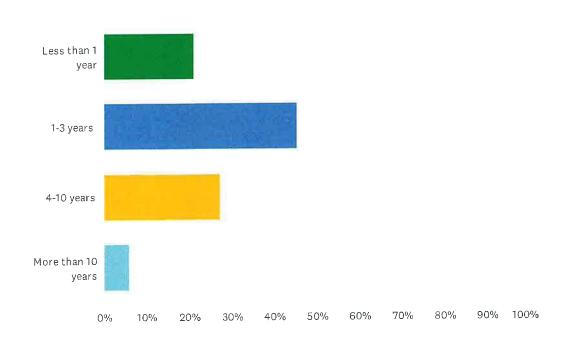

#### Q1 How long have you lived at Lanark Lodge?

| ANSWER CHOICES     | RESPONSES |    |
|--------------------|-----------|----|
| Less than 1 year   | 21.21%    | 7  |
| 1-3 years          | 45.45%    | L5 |
| 4-10 years         | 27.27%    | 9  |
| More than 10 years | 6.06%     | 2  |