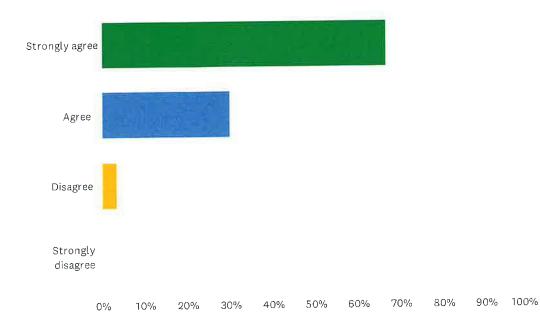

#### Q20 I would recommend this home to others.

| ANSWER CHOICES    | RESPONSES |    |
|-------------------|-----------|----|
| Strongly agree    | 76.67%    | 23 |
|                   | 20.00%    | 6  |
| Agree             | 3.33%     | 1  |
| Disagree          |           | 0  |
| Strongly disagree | 0.00%     | Ü  |