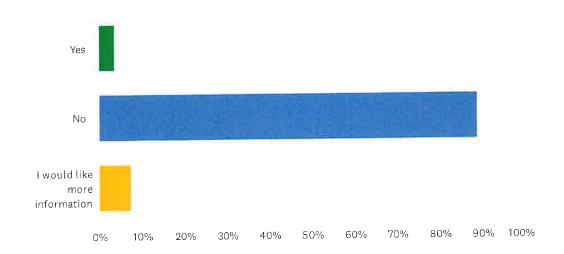

#### Q21 Are you interested in participating in Friends and Family Council?

| ANSWER CHOICES                | RESPONSES |    |
|-------------------------------|-----------|----|
| Yes                           | 3.70%     | 1  |
| No                            | 88.89%    | 24 |
| I would like more information | 7.41%     | 2  |