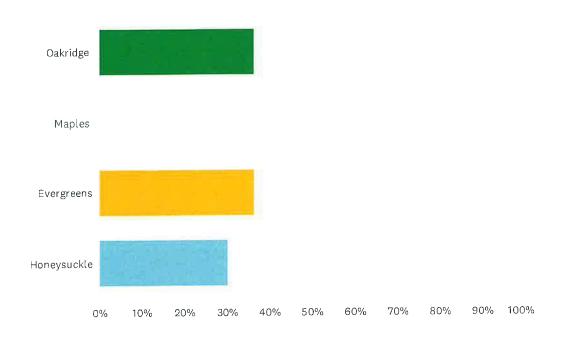

#### Q2 Which neighbourhood do you live in:

Answered: 33 Skipped: 0

| ANSWER CHOICES | RESPONSES |    |
|----------------|-----------|----|
| Oakridge       | 36.36%    | 12 |
| Maples         | 0.00%     | 0  |
| Evergreens     | 36.36%    | 12 |
| Honeysuckle    | 30.30%    | 10 |