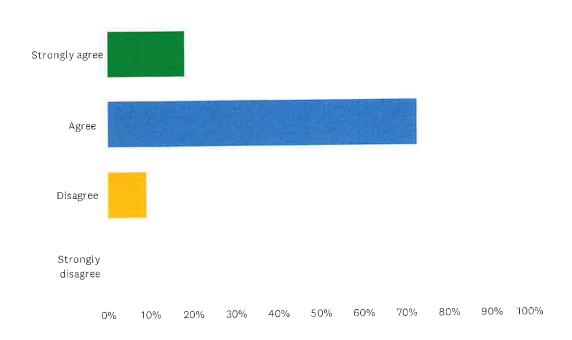

#### Q8 Good personal care is provided.

| ANSWER CHOICES    | RESPONSES |    |
|-------------------|-----------|----|
| Strongly agree    | 45.45%    | 15 |
|                   | 45.45%    | 15 |
|                   | 9.09%     | 3  |
| Disagree          | 0.00%     | 0  |
| Strongly disagree | 0.0070    |    |