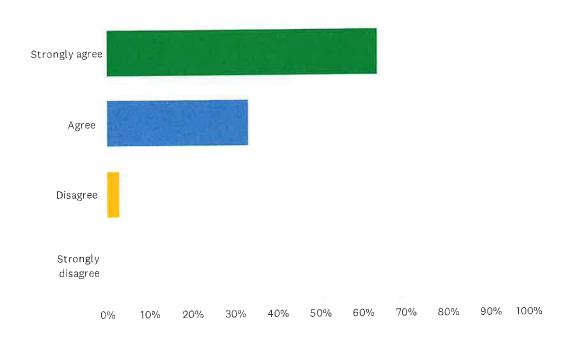

# Q31 Overall I am treated with kindness, compassion, fairness, respect and dignity by the Recreation team members.

Answered: 33 Skipped: 0

| ANSWER CHOICES    | RESPONSES |    |
|-------------------|-----------|----|
| Strongly agree    | 75.76%    | 25 |
| Agree             | 21.21%    | 7  |
| Disagree          | 3.03%     | 1  |
| Strongly disagree | 0.00%     | 0  |
|                   |           |    |