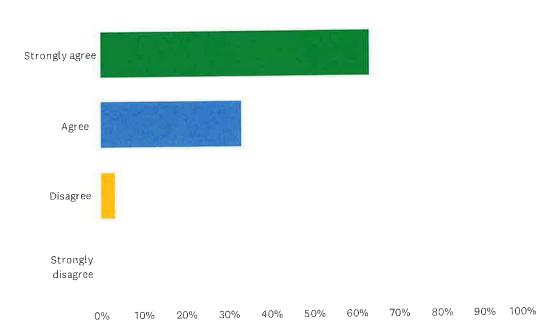

## Q7 When team members answer my call they are respectful and knock and introduce themselves.

| ANSWER CHOICES    | RESPONSES |    |
|-------------------|-----------|----|
| Strongly agree    | 25.00%    | 8  |
| Agree             | 50.00%    | 16 |
| Disagree          | 31.25%    | 10 |
| Strongly disagree | 0.00%     | 0  |
| Strongly disagree |           |    |