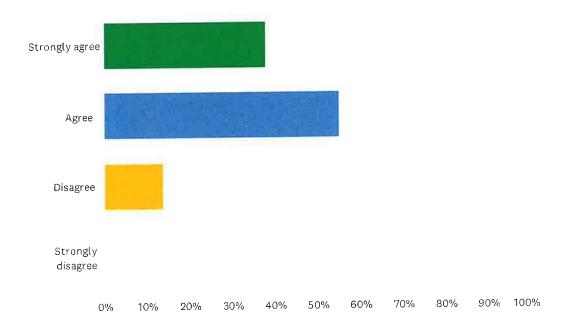

## Q7 When team members answer my call they are respectful and knock and introduce themselves.

| ANSWER CHOICES    | RESPONSES |    |
|-------------------|-----------|----|
| Strongly agree    | 25.00%    | 8  |
| Agree             | 50.00%    | 16 |
| Disagree          | 31.25%    | 10 |
| Strongly disagree | 0.00%     | 0  |
| Strongly disagree |           |    |