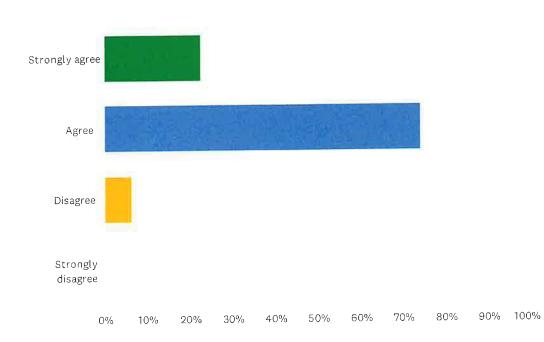

#### Q8 Good personal care is provided.

| ANSWER CHOICES    | RESPONSES |    |
|-------------------|-----------|----|
| Strongly agree    | 45.45%    | 15 |
|                   | 45.45%    | 15 |
|                   | 9.09%     | 3  |
| Disagree          | 0.00%     | 0  |
| Strongly disagree | 0.0070    |    |