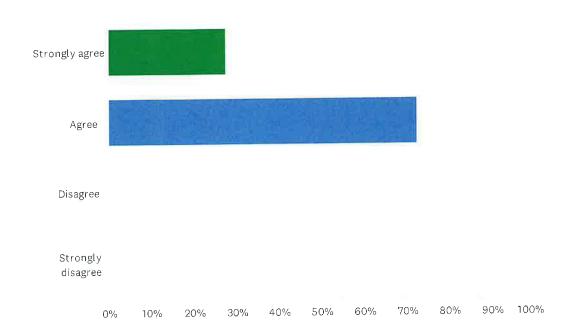

## Q3 I am treated with kindness, fairness, respect and dignity.

| ANSWER CHOICES    | RESPONSES |            |
|-------------------|-----------|------------|
| Strongly agree    | 46.88%    | <b>1</b> 5 |
| Agree             | 37.50%    | 12         |
| Disagree          | 12.50%    | 4          |
| Strongly disagree | 3.13%     | 1          |