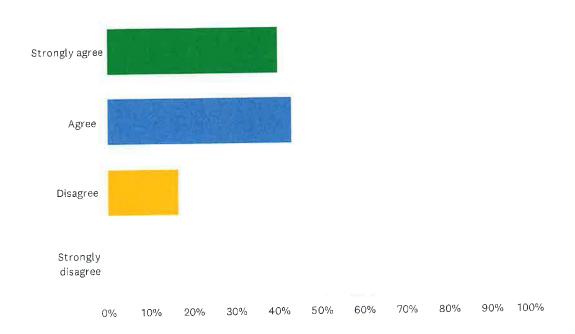

## Q12 I am satisfied with the medical attention provided by my physician and nurse practitioner.

| ANSWER CHOICES    | RESPONSES |    |
|-------------------|-----------|----|
| Strongly agree    | 9.38%     | 3  |
| Agree             | 56.25%    | 18 |
| Disagree          | 28.13%    | 9  |
| Strongly disagree | 9.38%     | 3  |