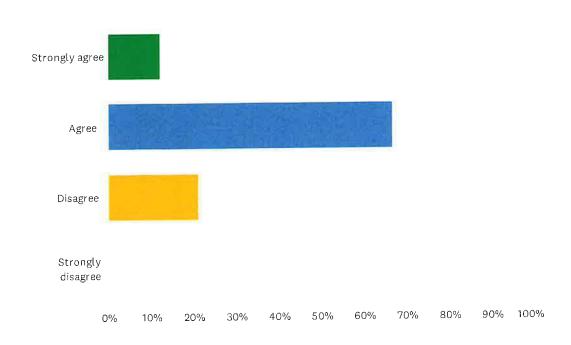

## Q25 I enjoy the social programs (e.g. entertainment, birthday parties, special events).

| ANSWER CHOICES    | RESPONSES |    |
|-------------------|-----------|----|
| Strongly agree    | 66.67%    | 22 |
| Agree             | 24.24%    | 8  |
| Disagree          | 12.12%    | 4  |
| Strongly disagree | 0.00%     | 0  |