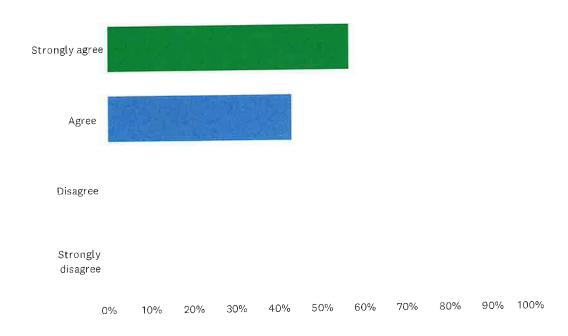

#### Q3 I feel good personal care is provided to my loved one.

| ANSWER CHOICES    | RESPONSES |    |
|-------------------|-----------|----|
| Strongly agree    | 56.67%    | 17 |
|                   | 43.33%    | 13 |
| Agree             | 0.00%     | 0  |
| Disagree          |           | 0  |
| Strongly disagree | 0.00%     | J  |