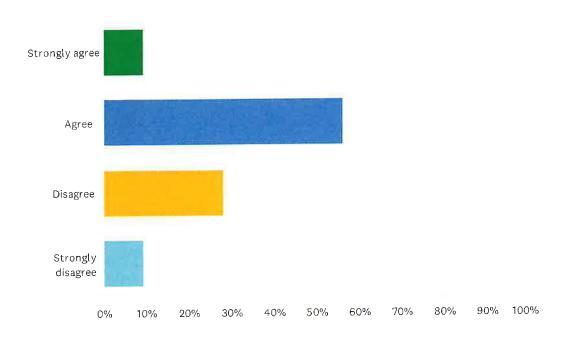

## Q12 I am satisfied with the medical attention provided by my physician and nurse practitioner.

| ANSWER CHOICES    | RESPONSES |    |
|-------------------|-----------|----|
| Strongly agree    | 9.38%     | 3  |
| Agree             | 56.25%    | 18 |
| Disagree          | 28.13%    | 9  |
| Strongly disagree | 9.38%     | 3  |